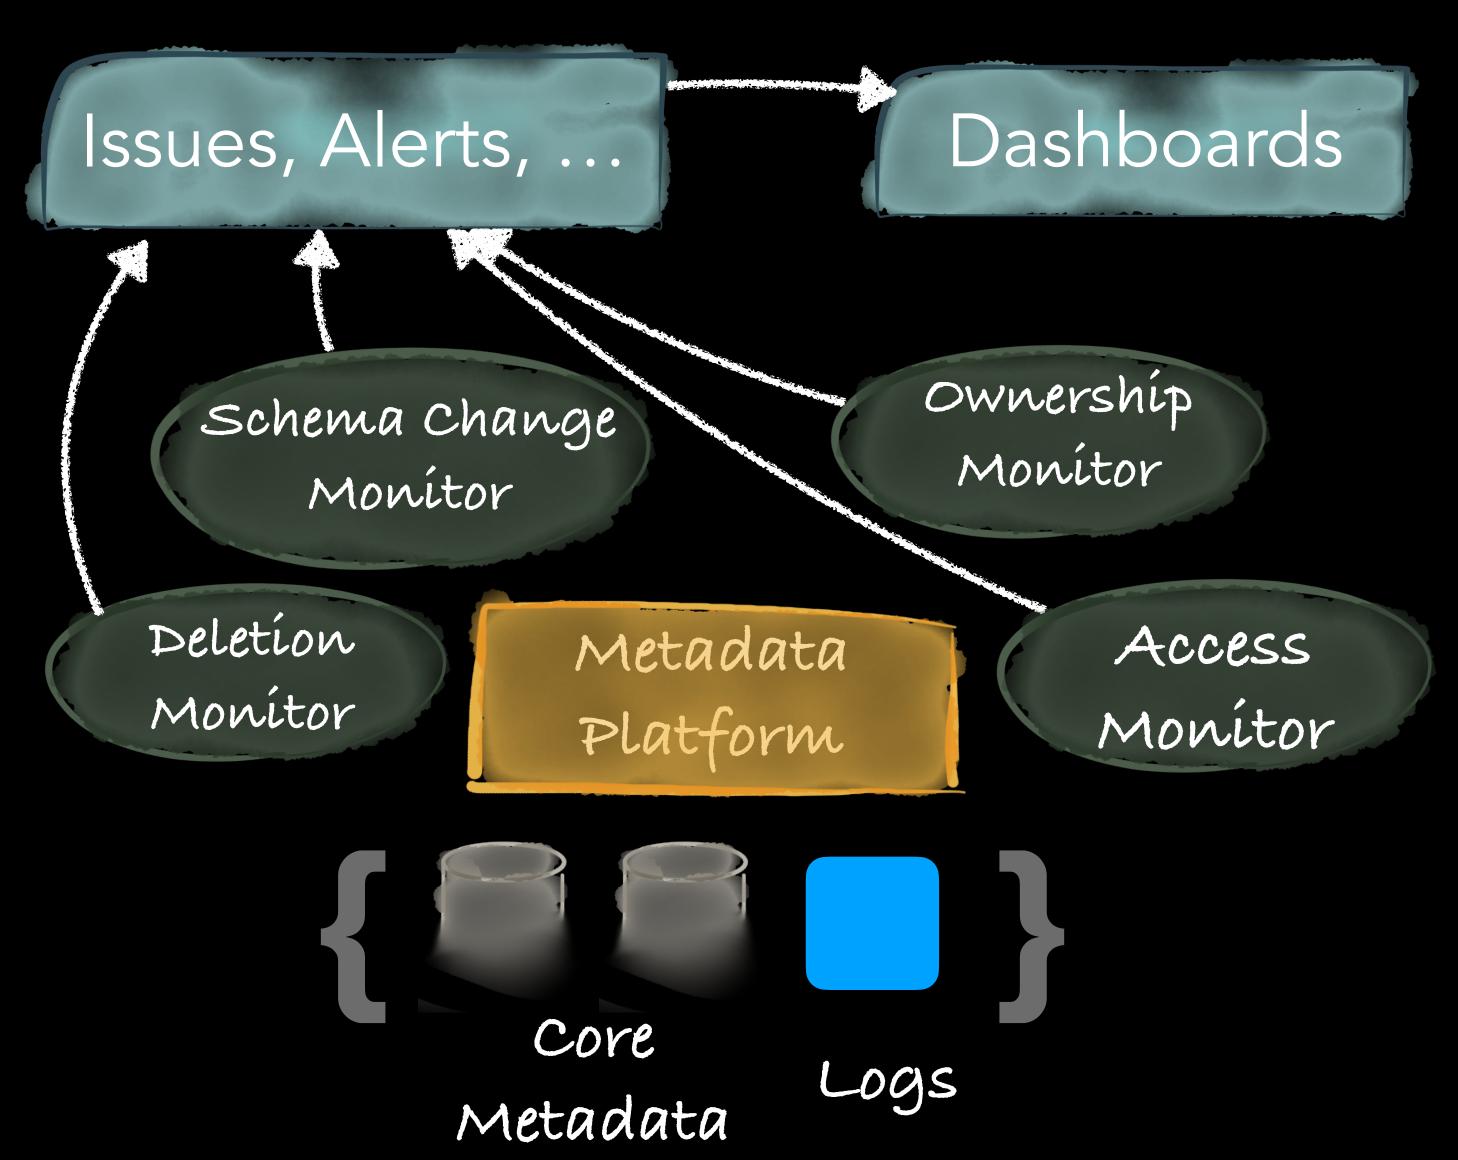

### Governance Workflows

#### A Few Scenarios

Ownership of an asset must stay above a threshold

Schema changes must be in sync with metadata changes

GDPR Deletion must happen in time across all systems

Access must be granted in accordance with policies