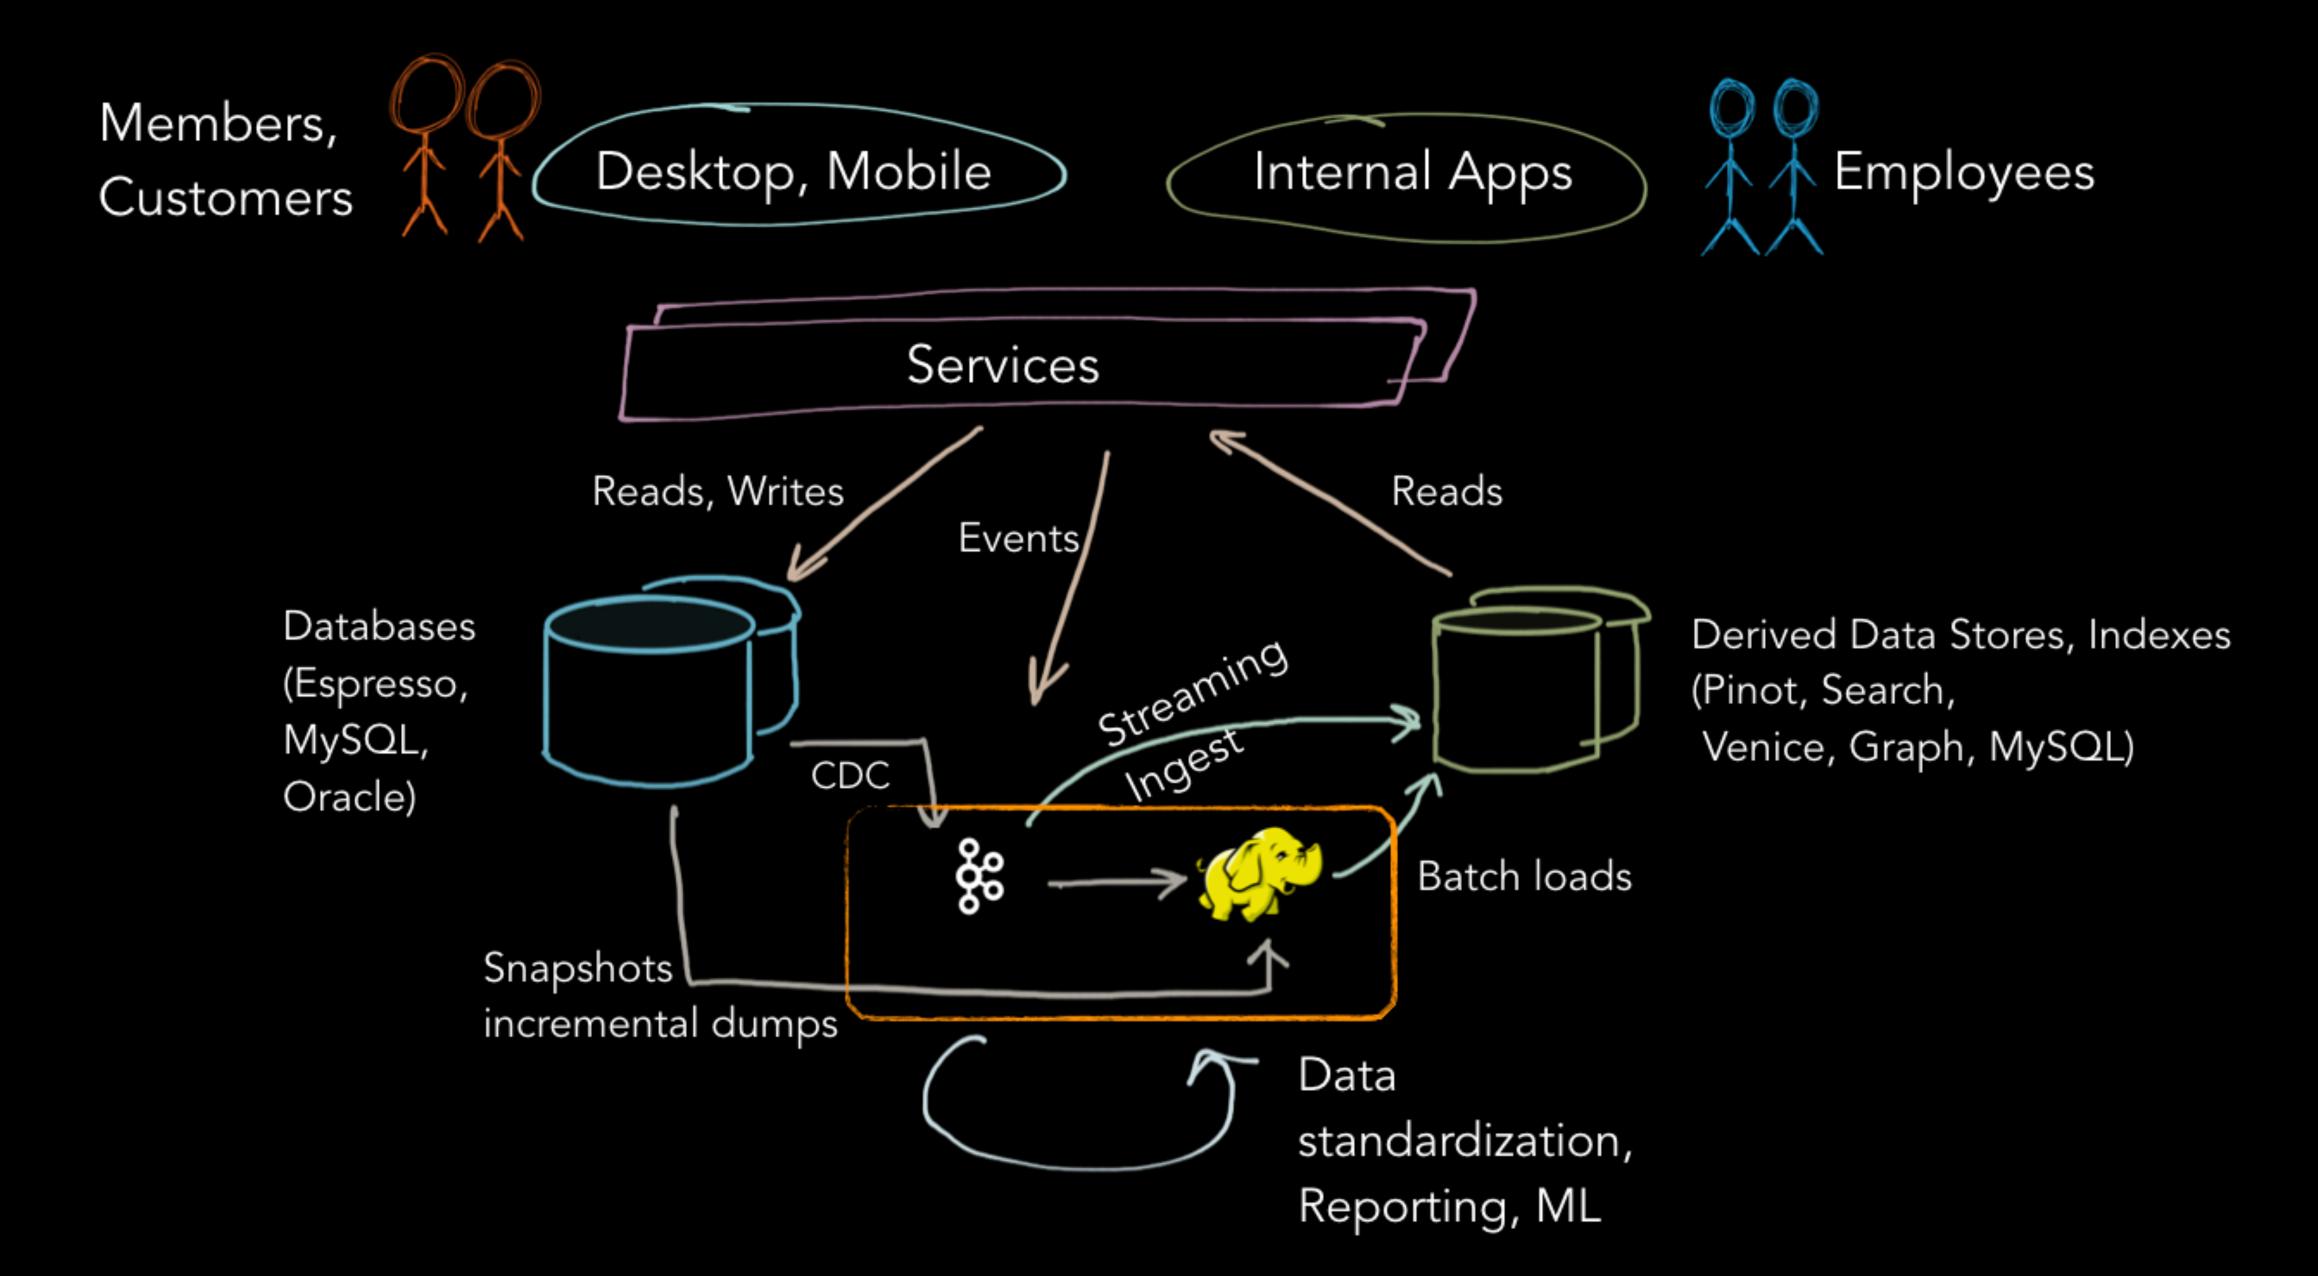

### Metadata Use Cases at Linked in



Shirshanka Das, Principal Staff Software Engineer, LinkedIn Projects: LinkedIn DataHub, Apache Gobblin, Dali



@shirshanka



linkedin.com/in/shirshankadas



Community Meeting Nov 6, 2020

## DataHub is really two pieces

DataHub: App

An application for enabling productivity and governance use-cases on top of the metadata mesh

DataHub: GMA

A framework for building a mesh of metadata services

## Powered by Metadata

???

DataHub: GMA

### LinkedIn's Data Ecosystem



## Search and Discovery

Free form, faceted search / browse for all entities
(datasets, features, metrics, pipelines, people)

Explore relationships between entities (lineage, ownership etc.)





### Al Metadata



Metadata Platform Analysis
Results



#### Goals

Reproducibility
Audit-ability
Visibility
Consistency

Integrated with dev workflow Metadata should live with code

# Compliant Data Management

GDPR Deletion, Retention

Obfuscation

Ingest

Metadata Platform

Compliance tags, purge policies



APIS

1K+

Data Stores

(On-prem + cloud)

100 PB+



APIS

Export

1K+



gobblin.apache.org

Ingest compliant data from external sources (API-s, data)

Manage data assets lifecycle inside enterprise Limited retention Fine-grained data deletion

Automatically Obfuscate data based on co